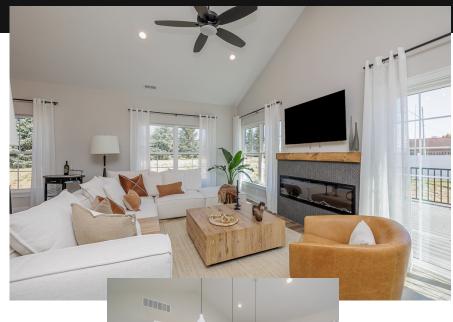

## 2 BEDS 2 BATHS 1490 SQ. FT.

Our ranch style home is perfect for first floor living and entertaining. This open floorplan features a beautiful kitchen complete with quartz countertops and soft close cabinets, a spacious dining and living room with cathedral ceilings and an optional walk-out deck.

The master suite boasts a **tiled shower** and large walk-in closet, while the secondary bedroom/study offers an attached full bathroom. The easy access laundry suite includes a **tankless water heater**.