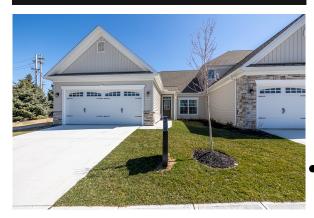

## The RANCH Townhome at Shepherd's Glen

## SHEPHERD'S GLEN

## 2 BEDS 2 BATHS 1490 SQ. FT.

Our ranch style home is perfect for first floor living and entertaining. This open floorplan features a beautiful kitchen complete with quartz countertops and soft close cabinets, a spacious dining and living room with cathedral ceilings and an optional walk-out deck.