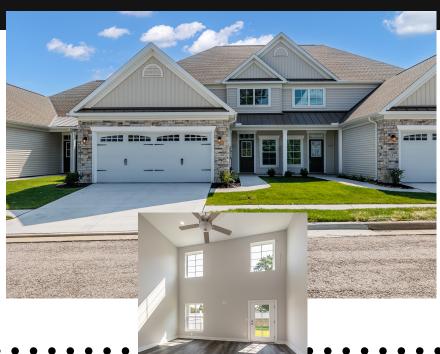

## The TWO STORY Townhome

at Shepherd's Glen

## SHEPHERD'S GLEN

3 BEDS 2.5 BATHS 2210 SQ. FT.

Our ranch inspired main floor is perfect for first floor living and entertaining. The large open floorplan boasts a first floor master suite with a **tiled shower** and walk-in closet, living area with cathedral ceilings that open to an optional deck, laundry suite with a **tankless water heater** and a kitchen complete with soft close cabinets, **quartz countertops**, and an adjacent half bathroom.