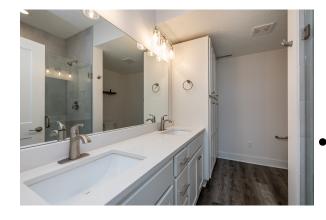

## SHEPHERD'S GLEN

3 BEDS 2.5 BATHS 2210 SQ. FT.

Our ranch inspired main floor is perfect for first floor living and entertaining. The large open floorplan boasts a first floor master suite with a **tiled shower** and walk-in closet, living area with cathedral ceilings that open to an optional deck, laundry suite with a **tankless water heater** and a kitchen complete with soft close cabinets, **quartz countertops**, and an adjacent half bathroom.