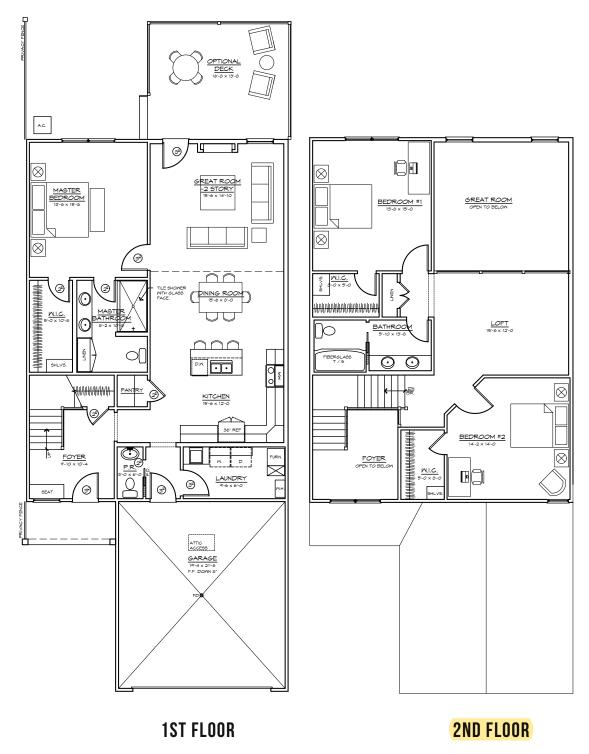

## SHEPHERD'S GLEN

3 BEDS 2.5 BATHS 2210 SQ. FT.

Our ranch inspired main floor is perfect for first floor living and entertaining. The large open floorplan boasts a first floor master suite with a **tiled shower** and walk-in closet, living area with cathedral ceilings that open to an optional deck, laundry suite with a **tankless water heater** and a kitchen complete with soft close cabinets, **quartz countertops**, and an adjacent half bathroom.

On the second floor you'll enjoy two large bedrooms with a full bathroom and multi-purpose loft overlooking the living room - excellent for visitors or a home office space.

Schedule your tour today!

www.Shepherds-Glen.com 440.578.9995

## The TWO STORY Floorplan

Shepherd's Glen - Come Home to Happy
Schedule your tour today!
www.Shepherds-Glen.com | 440.578.9995